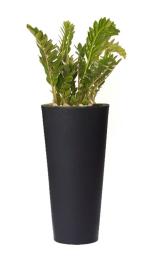

Ref. 113.160-Ficus ht 1,80/2m Ref. 134.359-Vas three black

Ref. 123.220-Ficus globe Ø1,20/1,50m ht 2,50 / 3 m Ref. 134.359-Vas three black

Ref. 113.200 - Kentia ht 1,80/2 m Ref. 134.359 - Vas three black

Ref. 113.130-Dracaena maginata ht 1,80/2m Ref. 134.359-Vas three black

Ref. 111.140-Box conical Ø 50 cm ht 1/1,20m Ref. 134.359-Vas three black

Réf. 111.125-Box globe Ø 35/40 cm ht 0,50 m Réf. 134.359-Vas three black

Ref. 113.310-Spatiphyllum Sensation ht 1,20/1,50m Ref. 134.359-Vas three black

Ref. 112.300 - Phormium ht 1,20/1,50 m Ref. 134.359 - Vas three black

Ref. 142.900 - Olivie Ref. 134.359 - Black vas three

Ref. 182.200 - Bowl of flowers  $\varnothing$  30 cm

Ref. 113.300A - Spatiphyllum sensation in black Partner pot ht 1,80 / 2 m

Ref. 122.160 - Olive tree  $\emptyset$  1,50 m ht 2,50/3 m

Ref. 111.110-Bamboo ht  $1,50/2 \, m$ Ref. 134.359 - Black vas three