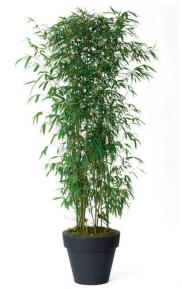

Ref. 111.110-Bamboo ht  $1,50/2 \, m$ Ref. 134.359 - Black vas three

| RÉF.        | DÉSIGNATION                                                                                                                                                               | Height              | Qty | Ex Tax €         | Amount H.T. €   |
|-------------|---------------------------------------------------------------------------------------------------------------------------------------------------------------------------|---------------------|-----|------------------|-----------------|
| Pafruit 05K | The basket Ø 30 cm includes approximately 5 kg of mixed fruit (All our fruit is seasonal, some cultivated from organic farming) The baskets are to be restored **         |                     |     | 74,00            |                 |
| Pafruit 10K | The basket Ø 58 cm includes approximately 12 kg of mixed fruit (All our fruit is seasonal, some cultivated from organic farming) <b>The baskets are to be restored</b> ** |                     |     | 121,00           |                 |
|             | PLANTES INDIVIDUELLES AVEC CACHE-POT STANDARD / FREESTANDING PLANT WITH STANDARD FLOWER POT HOLDER                                                                        | Height Plant (in m) | Qty | P.U. Ex<br>Tax € | Amount Ex Tax € |
| 112.155     | Bay tree globe Ø 50 cm                                                                                                                                                    | 1,50                |     | 144,00           |                 |
| 112.160     | Bay tree globe Ø 60 cm                                                                                                                                                    | 1,80                |     | 173,00           |                 |
| 112.135     | Bay tree conical Ø 40/50 cm                                                                                                                                               | 1,50                |     | 112,00           |                 |
| 112.140     | Bay tree conical Ø 40/50 cm                                                                                                                                               | 1,80                |     | 170,00           |                 |
| 111.110     | Bamboo                                                                                                                                                                    | 1,50 / 2,00         |     | 125,00           |                 |
| 111.115     | Bamboo                                                                                                                                                                    | 2,00 / 2,50         |     | 151,00           |                 |
| 111.125     | Box globe Ø 35/40 cm                                                                                                                                                      | 0,50                |     | 130,00           |                 |
| 111.140     | Box conical Ø 50 cm                                                                                                                                                       | 1,00 / 1,20         |     | 110,00           |                 |
| 113.155     | Ficus Benjamina                                                                                                                                                           | 1,40 / 1,60         |     | 111,00           |                 |
| 113.160     | Ficus Benjamina                                                                                                                                                           | 1,80 / 2,00         |     | 118,00           |                 |
| 113.125     | Dracaena Marginata                                                                                                                                                        | 1,50 / 1,70         |     | 111,00           |                 |
| 113.130     | Dracaena Marginata                                                                                                                                                        | 1,80 / 2,00         |     | 125,00           |                 |
| 113.135     | Dracaena Marginata                                                                                                                                                        | 2,00 / 2,20         |     | 176,00           |                 |
| 113.195     | Kentia-Areca palms                                                                                                                                                        | 1,40 / 1,60         |     | 118,00           |                 |
| 113.200     | Kentia-Areca palms                                                                                                                                                        | 1,80 / 2,00         |     | 176,00           |                 |
| 112.020     | Olivier tige boule                                                                                                                                                        | 1,80 / 2,00         |     | 223,00           |                 |
| 113.220     | Phoenix roebelinii                                                                                                                                                        | 1,40 / 1,60         |     | 176,00           |                 |
| 113.230     | Phoenix roebelinii                                                                                                                                                        | 1,80 / 2,00         |     | 225,00           |                 |
| 113.310     | Spatiphyllum sensation                                                                                                                                                    | 1,20 / 1,50         |     | 116,00           |                 |
| 112.300     | Phormium                                                                                                                                                                  | 1,20 / 1,50         |     | 133,00           |                 |
| 112.310     | Phormium                                                                                                                                                                  | 1,50 / 1,75         |     | 166,00           |                 |
|             | FLOWER POT HOLDER                                                                                                                                                         |                     |     |                  |                 |
|             | TO REPLACE STANDARD                                                                                                                                                       |                     |     |                  |                 |
| 134.359     | Plastic Vas Three Black                                                                                                                                                   |                     |     | 58,00            |                 |
| 134.363     | Plastic Vas Three White                                                                                                                                                   |                     |     | 58,00            |                 |
| 136.300     | Basketwork                                                                                                                                                                |                     |     | 33,00            |                 |
|             | <b>TROUGHS</b> WITH FOLIAGE AND FLOWERING PLANTS - TROUGHS COLOR: WHITE, BLACK, GREY                                                                                      |                     |     |                  |                 |
| 143.200     | Rectangular 100 x 32 cm                                                                                                                                                   | 1,80                |     | 321,00           |                 |
|             | TREND TROUGHS                                                                                                                                                             | .,50                |     | 521,00           |                 |
| 113.410 A   | Bonsaï ficus nitida in black Partner pot Ø 50 cm                                                                                                                          | 1,20 / 1,50         |     | 178,00           |                 |
| 113.410 B   | Zamioculcas in black Partner pot Ø 50 cm                                                                                                                                  | 1,30 / 1,50         |     | 162,00           |                 |
| 113.410 C   | Orchids in black Partner pot Ø 50 cm                                                                                                                                      | 1,00 / 1,10         |     | 187,00           | 1               |
| 113.300 A   | Spatiphyllum sensation in black Partner pot Ø 50 cm                                                                                                                       | 1,80 / 2,00         |     | 162,00           |                 |
|             | COMPART MANTALIZED TROUGHS                                                                                                                                                | 1,00 / 2,00         |     | 102,30           |                 |
| 142.960     | Bambous hedge 1 m x 40 cm                                                                                                                                                 | 2,00 à 2,50         |     | 242,00           |                 |