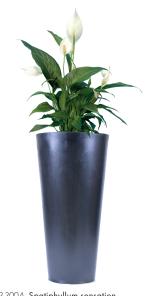

Ref. 113.310-Spatiphyllum Sensation ht 1,20/1,50m Ref. 134.359-Vas three black

Ref. 112.300 - Phormium ht 1,20/1,50 m Ref. 134.359 - Vas three black

Ref. 142.900 - Olivie Ref. 134.359 - Black vas three

Ref. 182.200 - Bowl of flowers  $\varnothing$  30 cm

Ref. 113.300A - Spatiphyllum sensation in black Partner pot ht 1,80 / 2 m

Ref. 122.160 - Olive tree  $\emptyset$  1,50 m ht 2,50/3 m

| RÉF.        | DÉSIGNATION                                                                                                                                                               | Height              | Qty | Ex Tax €         | Amount H.T. €   |
|-------------|---------------------------------------------------------------------------------------------------------------------------------------------------------------------------|---------------------|-----|------------------|-----------------|
| Pafruit 05K | The basket Ø 30 cm includes approximately 5 kg of mixed fruit (All our fruit is seasonal, some cultivated from organic farming) The baskets are to be restored **         |                     |     | 74,00            |                 |
| Pafruit 10K | The basket Ø 58 cm includes approximately 12 kg of mixed fruit (All our fruit is seasonal, some cultivated from organic farming) <b>The baskets are to be restored</b> ** |                     |     | 121,00           |                 |
|             | PLANTES INDIVIDUELLES AVEC CACHE-POT STANDARD / FREESTANDING PLANT WITH STANDARD FLOWER POT HOLDER                                                                        | Height Plant (in m) | Qty | P.U. Ex<br>Tax € | Amount Ex Tax € |
| 112.155     | Bay tree globe Ø 50 cm                                                                                                                                                    | 1,50                |     | 144,00           |                 |
| 112.160     | Bay tree globe Ø 60 cm                                                                                                                                                    | 1,80                |     | 173,00           |                 |
| 112.135     | Bay tree conical Ø 40/50 cm                                                                                                                                               | 1,50                |     | 112,00           |                 |
| 112.140     | Bay tree conical Ø 40/50 cm                                                                                                                                               | 1,80                |     | 170,00           |                 |
| 111.110     | Bamboo                                                                                                                                                                    | 1,50 / 2,00         |     | 125,00           |                 |
| 111.115     | Bamboo                                                                                                                                                                    | 2,00 / 2,50         |     | 151,00           |                 |
| 111.125     | Box globe Ø 35/40 cm                                                                                                                                                      | 0,50                |     | 130,00           |                 |
| 111.140     | Box conical Ø 50 cm                                                                                                                                                       | 1,00 / 1,20         |     | 110,00           |                 |
| 113.155     | Ficus Benjamina                                                                                                                                                           | 1,40 / 1,60         |     | 111,00           |                 |
| 113.160     | Ficus Benjamina                                                                                                                                                           | 1,80 / 2,00         |     | 118,00           |                 |
| 113.125     | Dracaena Marginata                                                                                                                                                        | 1,50 / 1,70         |     | 111,00           |                 |
| 113.130     | Dracaena Marginata                                                                                                                                                        | 1,80 / 2,00         |     | 125,00           |                 |
| 113.135     | Dracaena Marginata                                                                                                                                                        | 2,00 / 2,20         |     | 176,00           |                 |
| 113.195     | Kentia-Areca palms                                                                                                                                                        | 1,40 / 1,60         |     | 118,00           |                 |
| 113.200     | Kentia-Areca palms                                                                                                                                                        | 1,80 / 2,00         |     | 176,00           |                 |
| 112.020     | Olivier tige boule                                                                                                                                                        | 1,80 / 2,00         |     | 223,00           |                 |
| 113.220     | Phoenix roebelinii                                                                                                                                                        | 1,40 / 1,60         |     | 176,00           |                 |
| 113.230     | Phoenix roebelinii                                                                                                                                                        | 1,80 / 2,00         |     | 225,00           |                 |
| 113.310     | Spatiphyllum sensation                                                                                                                                                    | 1,20 / 1,50         |     | 116,00           |                 |
| 112.300     | Phormium                                                                                                                                                                  | 1,20 / 1,50         |     | 133,00           |                 |
| 112.310     | Phormium                                                                                                                                                                  | 1,50 / 1,75         |     | 166,00           |                 |
|             | FLOWER POT HOLDER                                                                                                                                                         |                     |     |                  |                 |
|             | TO REPLACE STANDARD                                                                                                                                                       |                     |     |                  |                 |
| 134.359     | Plastic Vas Three Black                                                                                                                                                   |                     |     | 58,00            |                 |
| 134.363     | Plastic Vas Three White                                                                                                                                                   |                     |     | 58,00            |                 |
| 136.300     | Basketwork                                                                                                                                                                |                     |     | 33,00            |                 |
|             | <b>TROUGHS</b> WITH FOLIAGE AND FLOWERING PLANTS - TROUGHS COLOR: WHITE, BLACK, GREY                                                                                      |                     |     |                  |                 |
| 143.200     | Rectangular 100 x 32 cm                                                                                                                                                   | 1,80                |     | 321,00           |                 |
|             | TREND TROUGHS                                                                                                                                                             | .,50                |     | 521,00           |                 |
| 113.410 A   | Bonsaï ficus nitida in black Partner pot Ø 50 cm                                                                                                                          | 1,20 / 1,50         |     | 178,00           |                 |
| 113.410 B   | Zamioculcas in black Partner pot Ø 50 cm                                                                                                                                  | 1,30 / 1,50         |     | 162,00           |                 |
| 113.410 C   | Orchids in black Partner pot Ø 50 cm                                                                                                                                      | 1,00 / 1,10         |     | 187,00           | 1               |
| 113.300 A   | Spatiphyllum sensation in black Partner pot Ø 50 cm                                                                                                                       | 1,80 / 2,00         |     | 162,00           |                 |
|             | COMPART MANTALIZED TROUGHS                                                                                                                                                | 1,00 / 2,00         |     | 102,30           |                 |
| 142.960     | Bambous hedge 1 m x 40 cm                                                                                                                                                 | 2,00 à 2,50         |     | 242,00           |                 |