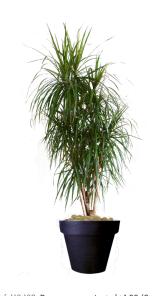

Ref. 113.130-Dracaena maginata ht 1,80/2m Ref. 134.359-Vas three black

Ref. 111.140-Box conical Ø 50 cm ht 1/1,20m Ref. 134.359-Vas three black

Réf. 111.125-Box globe Ø 35/40 cm ht 0,50 m Réf. 134.359-Vas three black

| RÉF.        | DÉSIGNATION                                                                                                                                                               | Height              | Qty | Ex Tax €         | Amount H.T. €   |
|-------------|---------------------------------------------------------------------------------------------------------------------------------------------------------------------------|---------------------|-----|------------------|-----------------|
| Pafruit 05K | The basket Ø 30 cm includes approximately 5 kg of mixed fruit (All our fruit is seasonal, some cultivated from organic farming) The baskets are to be restored **         |                     |     | 74,00            |                 |
| Pafruit 10K | The basket Ø 58 cm includes approximately 12 kg of mixed fruit (All our fruit is seasonal, some cultivated from organic farming) <b>The baskets are to be restored</b> ** |                     |     | 121,00           |                 |
|             | PLANTES INDIVIDUELLES AVEC CACHE-POT STANDARD / FREESTANDING PLANT WITH STANDARD FLOWER POT HOLDER                                                                        | Height Plant (in m) | Qty | P.U. Ex<br>Tax € | Amount Ex Tax € |
| 112.155     | Bay tree globe Ø 50 cm                                                                                                                                                    | 1,50                |     | 144,00           |                 |
| 112.160     | Bay tree globe Ø 60 cm                                                                                                                                                    | 1,80                |     | 173,00           |                 |
| 112.135     | Bay tree conical Ø 40/50 cm                                                                                                                                               | 1,50                |     | 112,00           |                 |
| 112.140     | Bay tree conical Ø 40/50 cm                                                                                                                                               | 1,80                |     | 170,00           |                 |
| 111.110     | Bamboo                                                                                                                                                                    | 1,50 / 2,00         |     | 125,00           |                 |
| 111.115     | Bamboo                                                                                                                                                                    | 2,00 / 2,50         |     | 151,00           |                 |
| 111.125     | Box globe Ø 35/40 cm                                                                                                                                                      | 0,50                |     | 130,00           |                 |
| 111.140     | Box conical Ø 50 cm                                                                                                                                                       | 1,00 / 1,20         |     | 110,00           |                 |
| 113.155     | Ficus Benjamina                                                                                                                                                           | 1,40 / 1,60         |     | 111,00           |                 |
| 113.160     | Ficus Benjamina                                                                                                                                                           | 1,80 / 2,00         |     | 118,00           |                 |
| 113.125     | Dracaena Marginata                                                                                                                                                        | 1,50 / 1,70         |     | 111,00           |                 |
| 113.130     | Dracaena Marginata                                                                                                                                                        | 1,80 / 2,00         |     | 125,00           |                 |
| 113.135     | Dracaena Marginata                                                                                                                                                        | 2,00 / 2,20         |     | 176,00           |                 |
| 113.195     | Kentia-Areca palms                                                                                                                                                        | 1,40 / 1,60         |     | 118,00           |                 |
| 113.200     | Kentia-Areca palms                                                                                                                                                        | 1,80 / 2,00         |     | 176,00           |                 |
| 112.020     | Olivier tige boule                                                                                                                                                        | 1,80 / 2,00         |     | 223,00           |                 |
| 113.220     | Phoenix roebelinii                                                                                                                                                        | 1,40 / 1,60         |     | 176,00           |                 |
| 113.230     | Phoenix roebelinii                                                                                                                                                        | 1,80 / 2,00         |     | 225,00           |                 |
| 113.310     | Spatiphyllum sensation                                                                                                                                                    | 1,20 / 1,50         |     | 116,00           |                 |
| 112.300     | Phormium                                                                                                                                                                  | 1,20 / 1,50         |     | 133,00           |                 |
| 112.310     | Phormium                                                                                                                                                                  | 1,50 / 1,75         |     | 166,00           |                 |
|             | FLOWER POT HOLDER                                                                                                                                                         |                     |     |                  |                 |
|             | TO REPLACE STANDARD                                                                                                                                                       |                     |     |                  |                 |
| 134.359     | Plastic Vas Three Black                                                                                                                                                   |                     |     | 58,00            |                 |
| 134.363     | Plastic Vas Three White                                                                                                                                                   |                     |     | 58,00            |                 |
| 136.300     | Basketwork                                                                                                                                                                |                     |     | 33,00            |                 |
|             | <b>TROUGHS</b> WITH FOLIAGE AND FLOWERING PLANTS - TROUGHS COLOR: WHITE, BLACK, GREY                                                                                      |                     |     |                  |                 |
| 143.200     | Rectangular 100 x 32 cm                                                                                                                                                   | 1,80                |     | 321,00           |                 |
|             | TREND TROUGHS                                                                                                                                                             | .,50                |     | 521,00           |                 |
| 113.410 A   | Bonsaï ficus nitida in black Partner pot Ø 50 cm                                                                                                                          | 1,20 / 1,50         |     | 178,00           |                 |
| 113.410 B   | Zamioculcas in black Partner pot Ø 50 cm                                                                                                                                  | 1,30 / 1,50         |     | 162,00           |                 |
| 113.410 C   | Orchids in black Partner pot Ø 50 cm                                                                                                                                      | 1,00 / 1,10         |     | 187,00           | 1               |
| 113.300 A   | Spatiphyllum sensation in black Partner pot Ø 50 cm                                                                                                                       | 1,80 / 2,00         |     | 162,00           |                 |
|             | COMPART MANTALIZED TROUGHS                                                                                                                                                | 1,00 / 2,00         |     | 102,30           |                 |
| 142.960     | Bambous hedge 1 m x 40 cm                                                                                                                                                 | 2,00 à 2,50         |     | 242,00           |                 |