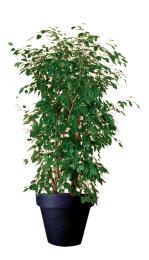

Ref. 113.160-Ficus ht 1,80/2m Ref. 134.359-Vas three black

Ref. 123.220-Ficus globe Ø1,20/1,50m ht 2,50 / 3 m Ref. 134.359-Vas three black

Ref. 113.200 - Kentia ht 1,80/2 m Ref. 134.359 - Vas three black

| RÉF.        | DÉSIGNATION                                                                                                                                                               | Height              | Qty | Ex Tax €         | Amount H.T. €   |
|-------------|---------------------------------------------------------------------------------------------------------------------------------------------------------------------------|---------------------|-----|------------------|-----------------|
| Pafruit 05K | The basket Ø 30 cm includes approximately 5 kg of mixed fruit (All our fruit is seasonal, some cultivated from organic farming) The baskets are to be restored **         |                     |     | 74,00            |                 |
| Pafruit 10K | The basket Ø 58 cm includes approximately 12 kg of mixed fruit (All our fruit is seasonal, some cultivated from organic farming) <b>The baskets are to be restored</b> ** |                     |     | 121,00           |                 |
|             | PLANTES INDIVIDUELLES AVEC CACHE-POT STANDARD / FREESTANDING PLANT WITH STANDARD FLOWER POT HOLDER                                                                        | Height Plant (in m) | Qty | P.U. Ex<br>Tax € | Amount Ex Tax € |
| 112.155     | Bay tree globe Ø 50 cm                                                                                                                                                    | 1,50                |     | 144,00           |                 |
| 112.160     | Bay tree globe Ø 60 cm                                                                                                                                                    | 1,80                |     | 173,00           |                 |
| 112.135     | Bay tree conical Ø 40/50 cm                                                                                                                                               | 1,50                |     | 112,00           |                 |
| 112.140     | Bay tree conical Ø 40/50 cm                                                                                                                                               | 1,80                |     | 170,00           |                 |
| 111.110     | Bamboo                                                                                                                                                                    | 1,50 / 2,00         |     | 125,00           |                 |
| 111.115     | Bamboo                                                                                                                                                                    | 2,00 / 2,50         |     | 151,00           |                 |
| 111.125     | Box globe Ø 35/40 cm                                                                                                                                                      | 0,50                |     | 130,00           |                 |
| 111.140     | Box conical Ø 50 cm                                                                                                                                                       | 1,00 / 1,20         |     | 110,00           |                 |
| 113.155     | Ficus Benjamina                                                                                                                                                           | 1,40 / 1,60         |     | 111,00           |                 |
| 113.160     | Ficus Benjamina                                                                                                                                                           | 1,80 / 2,00         |     | 118,00           |                 |
| 113.125     | Dracaena Marginata                                                                                                                                                        | 1,50 / 1,70         |     | 111,00           |                 |
| 113.130     | Dracaena Marginata                                                                                                                                                        | 1,80 / 2,00         |     | 125,00           |                 |
| 113.135     | Dracaena Marginata                                                                                                                                                        | 2,00 / 2,20         |     | 176,00           |                 |
| 113.195     | Kentia-Areca palms                                                                                                                                                        | 1,40 / 1,60         |     | 118,00           |                 |
| 113.200     | Kentia-Areca palms                                                                                                                                                        | 1,80 / 2,00         |     | 176,00           |                 |
| 112.020     | Olivier tige boule                                                                                                                                                        | 1,80 / 2,00         |     | 223,00           |                 |
| 113.220     | Phoenix roebelinii                                                                                                                                                        | 1,40 / 1,60         |     | 176,00           |                 |
| 113.230     | Phoenix roebelinii                                                                                                                                                        | 1,80 / 2,00         |     | 225,00           |                 |
| 113.310     | Spatiphyllum sensation                                                                                                                                                    | 1,20 / 1,50         |     | 116,00           |                 |
| 112.300     | Phormium                                                                                                                                                                  | 1,20 / 1,50         |     | 133,00           |                 |
| 112.310     | Phormium                                                                                                                                                                  | 1,50 / 1,75         |     | 166,00           |                 |
|             | FLOWER POT HOLDER                                                                                                                                                         |                     |     |                  |                 |
|             | TO REPLACE STANDARD                                                                                                                                                       |                     |     |                  |                 |
| 134.359     | Plastic Vas Three Black                                                                                                                                                   |                     |     | 58,00            |                 |
| 134.363     | Plastic Vas Three White                                                                                                                                                   |                     |     | 58,00            |                 |
| 136.300     | Basketwork                                                                                                                                                                |                     |     | 33,00            |                 |
|             | <b>TROUGHS</b> WITH FOLIAGE AND FLOWERING PLANTS - TROUGHS COLOR: WHITE, BLACK, GREY                                                                                      |                     |     |                  |                 |
| 143.200     | Rectangular 100 x 32 cm                                                                                                                                                   | 1,80                |     | 321,00           |                 |
|             | TREND TROUGHS                                                                                                                                                             | .,50                |     | 521,00           |                 |
| 113.410 A   | Bonsaï ficus nitida in black Partner pot Ø 50 cm                                                                                                                          | 1,20 / 1,50         |     | 178,00           |                 |
| 113.410 B   | Zamioculcas in black Partner pot Ø 50 cm                                                                                                                                  | 1,30 / 1,50         |     | 162,00           |                 |
| 113.410 C   | Orchids in black Partner pot Ø 50 cm                                                                                                                                      | 1,00 / 1,10         |     | 187,00           | 1               |
| 113.300 A   | Spatiphyllum sensation in black Partner pot Ø 50 cm                                                                                                                       | 1,80 / 2,00         |     | 162,00           |                 |
|             | COMPART MANTALIZED TROUGHS                                                                                                                                                | 1,00 / 2,00         |     | 102,30           |                 |
| 142.960     | Bambous hedge 1 m x 40 cm                                                                                                                                                 | 2,00 à 2,50         |     | 242,00           |                 |