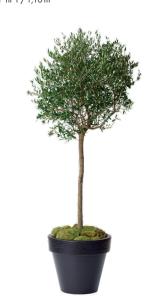

Ref. 112.135 - Bay tree conical ht 1,50m Ø40/50cm Ref. 134.359 - Vas three black

Ref. 112.160-Bay tree globe ht 1,80 m Ø 60 cm Ref. 134.359-Vas three black

Ref. 113.230-Phoenix roebelinii ht 1,80 / 2,10 m Ref. 136.300-Basketwork

| RÉF.        | DÉSIGNATION                                                                                                                                                               | Height              | Qty | Ex Tax €         | Amount H.T. €   |
|-------------|---------------------------------------------------------------------------------------------------------------------------------------------------------------------------|---------------------|-----|------------------|-----------------|
| Pafruit 05K | The basket Ø 30 cm includes approximately 5 kg of mixed fruit (All our fruit is seasonal, some cultivated from organic farming) The baskets are to be restored **         |                     |     | 74,00            |                 |
| Pafruit 10K | The basket Ø 58 cm includes approximately 12 kg of mixed fruit (All our fruit is seasonal, some cultivated from organic farming) <b>The baskets are to be restored</b> ** |                     |     | 121,00           |                 |
|             | PLANTES INDIVIDUELLES AVEC CACHE-POT STANDARD / FREESTANDING PLANT WITH STANDARD FLOWER POT HOLDER                                                                        | Height Plant (in m) | Qty | P.U. Ex<br>Tax € | Amount Ex Tax € |
| 112.155     | Bay tree globe Ø 50 cm                                                                                                                                                    | 1,50                |     | 144,00           |                 |
| 112.160     | Bay tree globe Ø 60 cm                                                                                                                                                    | 1,80                |     | 173,00           |                 |
| 112.135     | Bay tree conical Ø 40/50 cm                                                                                                                                               | 1,50                |     | 112,00           |                 |
| 112.140     | Bay tree conical Ø 40/50 cm                                                                                                                                               | 1,80                |     | 170,00           |                 |
| 111.110     | Bamboo                                                                                                                                                                    | 1,50 / 2,00         |     | 125,00           |                 |
| 111.115     | Bamboo                                                                                                                                                                    | 2,00 / 2,50         |     | 151,00           |                 |
| 111.125     | Box globe Ø 35/40 cm                                                                                                                                                      | 0,50                |     | 130,00           |                 |
| 111.140     | Box conical Ø 50 cm                                                                                                                                                       | 1,00 / 1,20         |     | 110,00           |                 |
| 113.155     | Ficus Benjamina                                                                                                                                                           | 1,40 / 1,60         |     | 111,00           |                 |
| 113.160     | Ficus Benjamina                                                                                                                                                           | 1,80 / 2,00         |     | 118,00           |                 |
| 113.125     | Dracaena Marginata                                                                                                                                                        | 1,50 / 1,70         |     | 111,00           |                 |
| 113.130     | Dracaena Marginata                                                                                                                                                        | 1,80 / 2,00         |     | 125,00           |                 |
| 113.135     | Dracaena Marginata                                                                                                                                                        | 2,00 / 2,20         |     | 176,00           |                 |
| 113.195     | Kentia-Areca palms                                                                                                                                                        | 1,40 / 1,60         |     | 118,00           |                 |
| 113.200     | Kentia-Areca palms                                                                                                                                                        | 1,80 / 2,00         |     | 176,00           |                 |
| 112.020     | Olivier tige boule                                                                                                                                                        | 1,80 / 2,00         |     | 223,00           |                 |
| 113.220     | Phoenix roebelinii                                                                                                                                                        | 1,40 / 1,60         |     | 176,00           |                 |
| 113.230     | Phoenix roebelinii                                                                                                                                                        | 1,80 / 2,00         |     | 225,00           |                 |
| 113.310     | Spatiphyllum sensation                                                                                                                                                    | 1,20 / 1,50         |     | 116,00           |                 |
| 112.300     | Phormium                                                                                                                                                                  | 1,20 / 1,50         |     | 133,00           |                 |
| 112.310     | Phormium                                                                                                                                                                  | 1,50 / 1,75         |     | 166,00           |                 |
|             | FLOWER POT HOLDER                                                                                                                                                         |                     |     |                  |                 |
|             | TO REPLACE STANDARD                                                                                                                                                       |                     |     |                  |                 |
| 134.359     | Plastic Vas Three Black                                                                                                                                                   |                     |     | 58,00            |                 |
| 134.363     | Plastic Vas Three White                                                                                                                                                   |                     |     | 58,00            |                 |
| 136.300     | Basketwork                                                                                                                                                                |                     |     | 33,00            |                 |
|             | <b>TROUGHS</b> WITH FOLIAGE AND FLOWERING PLANTS - TROUGHS COLOR: WHITE, BLACK, GREY                                                                                      |                     |     |                  |                 |
| 143.200     | Rectangular 100 x 32 cm                                                                                                                                                   | 1,80                |     | 321,00           |                 |
|             | TREND TROUGHS                                                                                                                                                             | .,50                |     | 521,00           |                 |
| 113.410 A   | Bonsaï ficus nitida in black Partner pot Ø 50 cm                                                                                                                          | 1,20 / 1,50         |     | 178,00           |                 |
| 113.410 B   | Zamioculcas in black Partner pot Ø 50 cm                                                                                                                                  | 1,30 / 1,50         |     | 162,00           |                 |
| 113.410 C   | Orchids in black Partner pot Ø 50 cm                                                                                                                                      | 1,00 / 1,10         |     | 187,00           | 1               |
| 113.300 A   | Spatiphyllum sensation in black Partner pot Ø 50 cm                                                                                                                       | 1,80 / 2,00         |     | 162,00           |                 |
|             | COMPART MANTALIZED TROUGHS                                                                                                                                                | 1,00 / 2,00         |     | 102,30           |                 |
| 142.960     | Bambous hedge 1 m x 40 cm                                                                                                                                                 | 2,00 à 2,50         |     | 242,00           |                 |