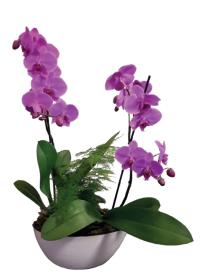

total ht 1,30/1,50 m

Ref. 113.410 C - Orchids in bac black Partner total ht 1 / 1,10 m

Ref. 143.200 - Black rectangular pot  $100 \times 32 \, \text{cm}$ Plants composition

Ref. 142.960 - Black rectangular pot  $100 \times 32 \, \text{cm}$ Bamboo hedge  $ht2/2,50\,m$ 

| RÉF.        | DÉSIGNATION                                                                                                                                                               | Height              | Qty | Ex Tax €         | Amount H.T. €   |
|-------------|---------------------------------------------------------------------------------------------------------------------------------------------------------------------------|---------------------|-----|------------------|-----------------|
| Pafruit 05K | The basket Ø 30 cm includes approximately 5 kg of mixed fruit (All our fruit is seasonal, some cultivated from organic farming) The baskets are to be restored **         |                     |     | 74,00            |                 |
| Pafruit 10K | The basket Ø 58 cm includes approximately 12 kg of mixed fruit (All our fruit is seasonal, some cultivated from organic farming) <b>The baskets are to be restored</b> ** |                     |     | 121,00           |                 |
|             | PLANTES INDIVIDUELLES AVEC CACHE-POT STANDARD / FREESTANDING PLANT WITH STANDARD FLOWER POT HOLDER                                                                        | Height Plant (in m) | Qty | P.U. Ex<br>Tax € | Amount Ex Tax € |
| 112.155     | Bay tree globe Ø 50 cm                                                                                                                                                    | 1,50                |     | 144,00           |                 |
| 112.160     | Bay tree globe Ø 60 cm                                                                                                                                                    | 1,80                |     | 173,00           |                 |
| 112.135     | Bay tree conical Ø 40/50 cm                                                                                                                                               | 1,50                |     | 112,00           |                 |
| 112.140     | Bay tree conical Ø 40/50 cm                                                                                                                                               | 1,80                |     | 170,00           |                 |
| 111.110     | Bamboo                                                                                                                                                                    | 1,50 / 2,00         |     | 125,00           |                 |
| 111.115     | Bamboo                                                                                                                                                                    | 2,00 / 2,50         |     | 151,00           |                 |
| 111.125     | Box globe Ø 35/40 cm                                                                                                                                                      | 0,50                |     | 130,00           |                 |
| 111.140     | Box conical Ø 50 cm                                                                                                                                                       | 1,00 / 1,20         |     | 110,00           |                 |
| 113.155     | Ficus Benjamina                                                                                                                                                           | 1,40 / 1,60         |     | 111,00           |                 |
| 113.160     | Ficus Benjamina                                                                                                                                                           | 1,80 / 2,00         |     | 118,00           |                 |
| 113.125     | Dracaena Marginata                                                                                                                                                        | 1,50 / 1,70         |     | 111,00           |                 |
| 113.130     | Dracaena Marginata                                                                                                                                                        | 1,80 / 2,00         |     | 125,00           |                 |
| 113.135     | Dracaena Marginata                                                                                                                                                        | 2,00 / 2,20         |     | 176,00           |                 |
| 113.195     | Kentia-Areca palms                                                                                                                                                        | 1,40 / 1,60         |     | 118,00           |                 |
| 113.200     | Kentia-Areca palms                                                                                                                                                        | 1,80 / 2,00         |     | 176,00           |                 |
| 112.020     | Olivier tige boule                                                                                                                                                        | 1,80 / 2,00         |     | 223,00           |                 |
| 113.220     | Phoenix roebelinii                                                                                                                                                        | 1,40 / 1,60         |     | 176,00           |                 |
| 113.230     | Phoenix roebelinii                                                                                                                                                        | 1,80 / 2,00         |     | 225,00           |                 |
| 113.310     | Spatiphyllum sensation                                                                                                                                                    | 1,20 / 1,50         |     | 116,00           |                 |
| 112.300     | Phormium                                                                                                                                                                  | 1,20 / 1,50         |     | 133,00           |                 |
| 112.310     | Phormium                                                                                                                                                                  | 1,50 / 1,75         |     | 166,00           |                 |
|             | FLOWER POT HOLDER                                                                                                                                                         |                     |     |                  |                 |
|             | TO REPLACE STANDARD                                                                                                                                                       |                     |     |                  |                 |
| 134.359     | Plastic Vas Three Black                                                                                                                                                   |                     |     | 58,00            |                 |
| 134.363     | Plastic Vas Three White                                                                                                                                                   |                     |     | 58,00            |                 |
| 136.300     | Basketwork                                                                                                                                                                |                     |     | 33,00            |                 |
|             | <b>TROUGHS</b> WITH FOLIAGE AND FLOWERING PLANTS - TROUGHS COLOR: WHITE, BLACK, GREY                                                                                      |                     |     |                  |                 |
| 143.200     | Rectangular 100 x 32 cm                                                                                                                                                   | 1,80                |     | 321,00           |                 |
|             | TREND TROUGHS                                                                                                                                                             | .,50                |     | 521,00           |                 |
| 113.410 A   | Bonsaï ficus nitida in black Partner pot Ø 50 cm                                                                                                                          | 1,20 / 1,50         |     | 178,00           |                 |
| 113.410 B   | Zamioculcas in black Partner pot Ø 50 cm                                                                                                                                  | 1,30 / 1,50         |     | 162,00           |                 |
| 113.410 C   | Orchids in black Partner pot Ø 50 cm                                                                                                                                      | 1,00 / 1,10         |     | 187,00           | 1               |
| 113.300 A   | Spatiphyllum sensation in black Partner pot Ø 50 cm                                                                                                                       | 1,80 / 2,00         |     | 162,00           |                 |
|             | COMPART MANTALIZED TROUGHS                                                                                                                                                | 1,00 / 2,00         |     | 102,30           |                 |
| 142.960     | Bambous hedge 1 m x 40 cm                                                                                                                                                 | 2,00 à 2,50         |     | 242,00           |                 |