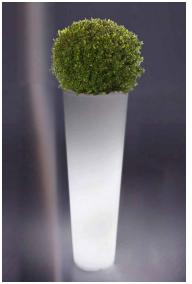

Ref. 134.259 A-Scarlett light pot Ø 28 cm ht 1,80 m with white Arums and foliage

Ref. 134.326 A - PVC New Pot Maxi light Ø 44 cm ht 1,20 m with box globe Ø 45 cm

Ref. 134.327 A - PVC Kubis ASQ light 46 x 46 cm ht 1,10 m with Phormiums