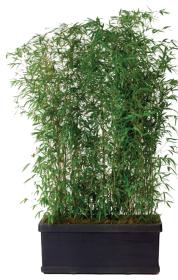

total ht 1,30/1,50 m

Ref. 113.410 C - Orchids in bac black Partner total ht 1 / 1,10 m

Ref. 143.200 - Black rectangular pot  $100 \times 32 \, \text{cm}$ Plants composition

Ref. 142.960 - Black rectangular pot  $100 \times 32 \, \text{cm}$ Bamboo hedge  $ht2/2,50\,m$ 

Ref. 111.110-Bamboo ht  $1,50/2 \, m$ Ref. 134.359 - Black vas three