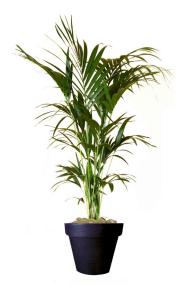

Ref. 113.160-Ficus ht 1,80/2m Ref. 134.359-Vas three black

Ref. 123.220-Ficus globe Ø1,20/1,50m ht 2,50 / 3 m Ref. 134.359-Vas three black

Ref. 113.200 - Kentia ht 1,80/2 m Ref. 134.359 - Vas three black

| RÉF.        | DÉSIGNATION                                                                                                                                                               | Height              | Qty | Ex Tax €         | Amount H.T. €   |
|-------------|---------------------------------------------------------------------------------------------------------------------------------------------------------------------------|---------------------|-----|------------------|-----------------|
| Pafruit 05K | The basket Ø 30 cm includes approximately 5 kg of mixed fruit (All our fruit is seasonal, some cultivated from organic farming) The baskets are to be restored **         |                     |     | 74,00            |                 |
| Pafruit 10K | The basket Ø 58 cm includes approximately 12 kg of mixed fruit (All our fruit is seasonal, some cultivated from organic farming) <b>The baskets are to be restored</b> ** |                     |     | 121,00           |                 |
|             | PLANTES INDIVIDUELLES AVEC CACHE-POT STANDARD / FREESTANDING PLANT WITH STANDARD FLOWER POT HOLDER                                                                        | Height Plant (in m) | Qty | P.U. Ex<br>Tax € | Amount Ex Tax € |
| 112.155     | Bay tree globe Ø 50 cm                                                                                                                                                    | 1,50                |     | 144,00           |                 |
| 112.160     | Bay tree globe Ø 60 cm                                                                                                                                                    | 1,80                |     | 173,00           |                 |
| 112.135     | Bay tree conical Ø 40/50 cm                                                                                                                                               | 1,50                |     | 112,00           |                 |
| 112.140     | Bay tree conical Ø 40/50 cm                                                                                                                                               | 1,80                |     | 170,00           |                 |
| 111.110     | Bamboo                                                                                                                                                                    | 1,50 / 2,00         |     | 125,00           |                 |
| 111.115     | Bamboo                                                                                                                                                                    | 2,00 / 2,50         |     | 151,00           |                 |
| 111.125     | Box globe Ø 35/40 cm                                                                                                                                                      | 0,50                |     | 130,00           |                 |
| 111.140     | Box conical Ø 50 cm                                                                                                                                                       | 1,00 / 1,20         |     | 110,00           |                 |
| 113.155     | Ficus Benjamina                                                                                                                                                           | 1,40 / 1,60         |     | 111,00           |                 |
| 113.160     | Ficus Benjamina                                                                                                                                                           | 1,80 / 2,00         |     | 118,00           |                 |
| 113.125     | Dracaena Marginata                                                                                                                                                        | 1,50 / 1,70         |     | 111,00           |                 |
| 113.130     | Dracaena Marginata                                                                                                                                                        | 1,80 / 2,00         |     | 125,00           |                 |
| 113.135     | Dracaena Marginata                                                                                                                                                        | 2,00 / 2,20         |     | 176,00           |                 |
| 113.195     | Kentia-Areca palms                                                                                                                                                        | 1,40 / 1,60         |     | 118,00           |                 |
| 113.200     | Kentia-Areca palms                                                                                                                                                        | 1,80 / 2,00         |     | 176,00           |                 |
| 112.020     | Olivier tige boule                                                                                                                                                        | 1,80 / 2,00         |     | 223,00           |                 |
| 113.220     | Phoenix roebelinii                                                                                                                                                        | 1,40 / 1,60         |     | 176,00           |                 |
| 113.230     | Phoenix roebelinii                                                                                                                                                        | 1,80 / 2,00         |     | 225,00           |                 |
| 113.310     | Spatiphyllum sensation                                                                                                                                                    | 1,20 / 1,50         |     | 116,00           |                 |
| 112.300     | Phormium                                                                                                                                                                  | 1,20 / 1,50         |     | 133,00           |                 |
| 112.310     | Phormium                                                                                                                                                                  | 1,50 / 1,75         |     | 166,00           |                 |
|             | FLOWER POT HOLDER                                                                                                                                                         |                     |     |                  |                 |
|             | TO REPLACE STANDARD                                                                                                                                                       |                     |     |                  |                 |
| 134.359     | Plastic Vas Three Black                                                                                                                                                   |                     |     | 58,00            |                 |
| 134.363     | Plastic Vas Three White                                                                                                                                                   |                     |     | 58,00            |                 |
| 136.300     | Basketwork                                                                                                                                                                |                     |     | 33,00            |                 |
|             | <b>TROUGHS</b> WITH FOLIAGE AND FLOWERING PLANTS - TROUGHS COLOR: WHITE, BLACK, GREY                                                                                      |                     |     |                  |                 |
| 143.200     | Rectangular 100 x 32 cm                                                                                                                                                   | 1,80                |     | 321,00           |                 |
|             | TREND TROUGHS                                                                                                                                                             | .,50                |     | 521,00           |                 |
| 113.410 A   | Bonsaï ficus nitida in black Partner pot Ø 50 cm                                                                                                                          | 1,20 / 1,50         |     | 178,00           |                 |
| 113.410 B   | Zamioculcas in black Partner pot Ø 50 cm                                                                                                                                  | 1,30 / 1,50         |     | 162,00           |                 |
| 113.410 C   | Orchids in black Partner pot Ø 50 cm                                                                                                                                      | 1,00 / 1,10         |     | 187,00           | 1               |
| 113.300 A   | Spatiphyllum sensation in black Partner pot Ø 50 cm                                                                                                                       | 1,80 / 2,00         |     | 162,00           |                 |
|             | COMPART MANTALIZED TROUGHS                                                                                                                                                | 1,00 / 2,00         |     | 102,30           |                 |
| 142.960     | Bambous hedge 1 m x 40 cm                                                                                                                                                 | 2,00 à 2,50         |     | 242,00           |                 |