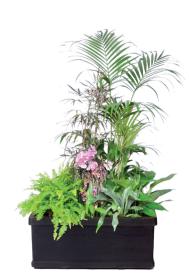

# **TROUGHS AND SPECIMEN PLANTS**

Our floral selection or composition is beyond the capability or creativity of our master gardeners. We guarantee to find the right arrangements for you.

Ref. 113.410 A - Bonsaï ficus nitida in black Partner Ref. 113.410 B - Zamioculcas in black Partner pot pot total ht 1,20 / 1,50 m

total ht 1,30/1,50 m

Ref. 113.410 C - Orchids in bac black Partner total ht 1 / 1,10 m

Ref. 143.200 - Black rectangular pot  $100 \times 32 \, \text{cm}$ Plants composition

Ref. 142.960 - Black rectangular pot  $100 \times 32 \, \text{cm}$ Bamboo hedge  $ht2/2,50\,m$ 