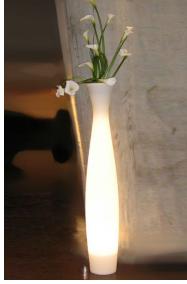

Ref. 134.320 A - Bac Marcantonio light  $\varnothing$  50 cm ht 1,20 m with white amaryllis

Ref.  $134.315\,A$ -Rectangular light pot 92 x 22 cm ht 70 cm with Gerberas

Ref. 134.300B - Princess Light pot Ø 75 cm ht 1 m with Orchids and foliage

Ref. 134.259 A-Scarlett light pot Ø 28 cm ht 1,80 m with white Arums and foliage

Ref. 134.326 A - PVC New Pot Maxi light Ø 44 cm ht 1,20 m with box globe Ø 45 cm

Ref. 134.327 A - PVC Kubis ASQ light 46 x 46 cm ht 1,10 m with Phormiums