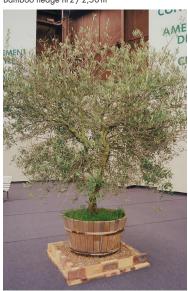

Ref. 142.900 - Olivie Ref. 134.359 - Black vas three

Ref. 182.200 - Bowl of flowers  $\varnothing$  30 cm

Ref. 113.300A - Spatiphyllum sensation in black Partner pot ht 1,80 / 2 m

Ref. 122.160 - Olive tree  $\emptyset$  1,50 m ht 2,50/3 m

| RÉF.      | DESIGNATION                                                                                                                                                                                             | Height Plant (in m) | Per Unit<br>Qty | Ex Tax € | Amount Ex Tax € |
|-----------|---------------------------------------------------------------------------------------------------------------------------------------------------------------------------------------------------------|---------------------|-----------------|----------|-----------------|
|           | BOWL OF FLOWER                                                                                                                                                                                          |                     |                 |          |                 |
| 182.200   | Round Ø 30 cm                                                                                                                                                                                           | 0,40                |                 | 85,00    |                 |
|           | BUNCH OF FLOWERS  DELIVERY ORDER: 5 DAYS - ON EXHIBIT PLACE, ARANGEMENT LAST 3 DAYS, AFTER MUST BE DOING ANOTHER ARANGEMENT                                                                             |                     |                 |          |                 |
| 181.100   | Round Ø 10/15 cm                                                                                                                                                                                        | 0,10 / 0,15         |                 | 54,00    |                 |
| 181.200   | Round Ø 30/40 cm                                                                                                                                                                                        | 0,20 / 0,40         |                 | 120,00   |                 |
|           | BIG PLANTS FROM 3 TO 8 METERS HIGH. OTHER VARIETIES TOO IN HOUR GREENHOUSE, 15 MINUTES FROM PARIS                                                                                                       |                     |                 |          |                 |
| 123.220   | Ficus globe Ø 120 - 150 cm                                                                                                                                                                              | 2,50 / 3,00         |                 | 578,00   |                 |
| 122.160   | Olive tree Ø 150 cm - Ht. 2,50 à 3,00 m                                                                                                                                                                 | 2,50 / 3,00         |                 | 600,00   |                 |
|           | POTS ET ELEMENTS DE DECOR LUMINEUX  * BRANCHEMENT ÉLÉCTRIQUE ( PRISE FEMELLE) À LA CHARGE DU CLIENT  ** TOUTE DÉTÉRIORATION DE CABLE FACTURÉE AU PRIX DE LA REMISE EN ÉTAT À NEUF                       |                     |                 |          |                 |
| 134.259 A | Scarlett light pot Ø28 cm ht 1,80 m* with white arums and foliage (Flowers according to availability of season) The duration of the bouquet on lounge(show) is of 3 days, to plan a renewal in addition | 2,00 / 2,20         |                 | 397,00   |                 |
| 134.320 A | Marcantonio light Ø 50 cm ht 1,20 m*<br>with white amaryllis (Flowers according to availability of season)<br>The duration of the bouquet on lounge(show) is of 3 days, to plan a renewal in addition   | 1,70 / 1,80         |                 | 533,00   |                 |
| 134.300 B | Princess light Ø75 cm ht 1m with Orchids and foliage* (Flowers according to availability of season) The duration of the bouquet on lounge(show) is of 3 days, to plan a renewal in addition             | 1,50 / 1,70         |                 | 397,00   |                 |
| 134.315 A | Rectangular light 92 x 22 cm with Gerberas * The duration of the bouquet on lounge(show) is of 3 days, to plan a renewal in addition                                                                    | 0,90                |                 | 288,00   |                 |
| 134.326 A | PVC New Pot Maxi light Ø 44 cm ht 1,20 m with box globe Ø 45 cm                                                                                                                                         | 1,50 / 1,70         |                 | 336,00   |                 |
| 134.327 A | PVC Kubis ASQ light 46 x 46 cm ht 1,10 m with Phormiums                                                                                                                                                 | 1,60 / 1,80         |                 | 318,00   |                 |