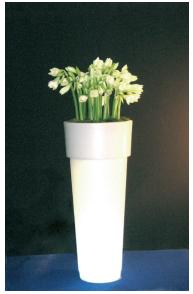

Ref. 134.320 A - Bac Marcantonio light  $\varnothing$  50 cm ht 1,20 m with white amaryllis

Ref.  $134.315\,A$ -Rectangular light pot 92 x 22 cm ht 70 cm with Gerberas

Ref. 134.300B - Princess Light pot Ø 75 cm ht 1 m with Orchids and foliage

| RÉF.      | DESIGNATION                                                                                                                                                                                             | Height Plant (in m) | Per Unit<br>Qty | Ex Tax € | Amount Ex Tax € |
|-----------|---------------------------------------------------------------------------------------------------------------------------------------------------------------------------------------------------------|---------------------|-----------------|----------|-----------------|
|           | BOWL OF FLOWER                                                                                                                                                                                          |                     |                 |          |                 |
| 182.200   | Round Ø 30 cm                                                                                                                                                                                           | 0,40                |                 | 85,00    |                 |
|           | BUNCH OF FLOWERS  DELIVERY ORDER: 5 DAYS - ON EXHIBIT PLACE, ARANGEMENT LAST 3 DAYS, AFTER MUST BE DOING ANOTHER ARANGEMENT                                                                             |                     |                 |          |                 |
| 181.100   | Round Ø 10/15 cm                                                                                                                                                                                        | 0,10 / 0,15         |                 | 54,00    |                 |
| 181.200   | Round Ø 30/40 cm                                                                                                                                                                                        | 0,20 / 0,40         |                 | 120,00   |                 |
|           | BIG PLANTS FROM 3 TO 8 METERS HIGH. OTHER VARIETIES TOO IN HOUR GREENHOUSE, 15 MINUTES FROM PARIS                                                                                                       |                     |                 |          |                 |
| 123.220   | Ficus globe Ø 120 - 150 cm                                                                                                                                                                              | 2,50 / 3,00         |                 | 578,00   |                 |
| 122.160   | Olive tree Ø 150 cm - Ht. 2,50 à 3,00 m                                                                                                                                                                 | 2,50 / 3,00         |                 | 600,00   |                 |
|           | POTS ET ELEMENTS DE DECOR LUMINEUX  * BRANCHEMENT ÉLÉCTRIQUE ( PRISE FEMELLE) À LA CHARGE DU CLIENT  ** TOUTE DÉTÉRIORATION DE CABLE FACTURÉE AU PRIX DE LA REMISE EN ÉTAT À NEUF                       |                     |                 |          |                 |
| 134.259 A | Scarlett light pot Ø28 cm ht 1,80 m* with white arums and foliage (Flowers according to availability of season) The duration of the bouquet on lounge(show) is of 3 days, to plan a renewal in addition | 2,00 / 2,20         |                 | 397,00   |                 |
| 134.320 A | Marcantonio light Ø 50 cm ht 1,20 m*<br>with white amaryllis (Flowers according to availability of season)<br>The duration of the bouquet on lounge(show) is of 3 days, to plan a renewal in addition   | 1,70 / 1,80         |                 | 533,00   |                 |
| 134.300 B | Princess light Ø75 cm ht 1m with Orchids and foliage* (Flowers according to availability of season) The duration of the bouquet on lounge(show) is of 3 days, to plan a renewal in addition             | 1,50 / 1,70         |                 | 397,00   |                 |
| 134.315 A | Rectangular light 92 x 22 cm with Gerberas * The duration of the bouquet on lounge(show) is of 3 days, to plan a renewal in addition                                                                    | 0,90                |                 | 288,00   |                 |
| 134.326 A | PVC New Pot Maxi light Ø 44 cm ht 1,20 m with box globe Ø 45 cm                                                                                                                                         | 1,50 / 1,70         |                 | 336,00   |                 |
| 134.327 A | PVC Kubis ASQ light 46 x 46 cm ht 1,10 m with Phormiums                                                                                                                                                 | 1,60 / 1,80         |                 | 318,00   |                 |