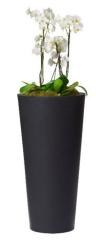

total ht 1,30/1,50 m

Ref. 113.410 C - Orchids in bac black Partner total ht 1 / 1,10 m

Ref. 143.200 - Black rectangular pot  $100 \times 32 \, \text{cm}$ Plants composition

Ref. 142.960 - Black rectangular pot  $100 \times 32 \, \text{cm}$ Bamboo hedge  $ht2/2,50\,m$ 

Ref. 142.900 - Olivie Ref. 134.359 - Black vas three

Ref. 182.200 - Bowl of flowers  $\varnothing$  30 cm

Ref. 113.300A - Spatiphyllum sensation in black Partner pot ht 1,80 / 2 m

Ref. 122.160 - Olive tree  $\emptyset$  1,50 m ht 2,50/3 m