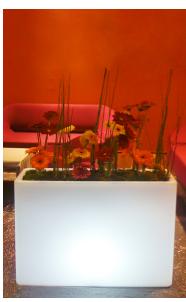

total ht 1,30/1,50 m

Ref. 113.410 C - Orchids in bac black Partner total ht 1 / 1,10 m

Ref. 143.200 - Black rectangular pot  $100 \times 32 \, \text{cm}$ Plants composition

Ref. 142.960 - Black rectangular pot  $100 \times 32 \, \text{cm}$ Bamboo hedge  $ht2/2,50\,m$ 

| RÉF.        | DÉSIGNATION                                                                                                                                                               | Height              | Qty | Ex Tax €         | Amount H.T. €   |
|-------------|---------------------------------------------------------------------------------------------------------------------------------------------------------------------------|---------------------|-----|------------------|-----------------|
| Pafruit 05K | The basket Ø 30 cm includes approximately 5 kg of mixed fruit (All our fruit is seasonal, some cultivated from organic farming) The baskets are to be restored **         |                     |     | 74,00            |                 |
| Pafruit 10K | The basket Ø 58 cm includes approximately 12 kg of mixed fruit (All our fruit is seasonal, some cultivated from organic farming) <b>The baskets are to be restored</b> ** |                     |     | 121,00           |                 |
|             | PLANTES INDIVIDUELLES AVEC CACHE-POT STANDARD / FREESTANDING PLANT WITH STANDARD FLOWER POT HOLDER                                                                        | Height Plant (in m) | Qty | P.U. Ex<br>Tax € | Amount Ex Tax € |
| 112.155     | Bay tree globe Ø 50 cm                                                                                                                                                    | 1,50                |     | 144,00           |                 |
| 112.160     | Bay tree globe Ø 60 cm                                                                                                                                                    | 1,80                |     | 173,00           |                 |
| 112.135     | Bay tree conical Ø 40/50 cm                                                                                                                                               | 1,50                |     | 112,00           |                 |
| 112.140     | Bay tree conical Ø 40/50 cm                                                                                                                                               | 1,80                |     | 170,00           |                 |
| 111.110     | Bamboo                                                                                                                                                                    | 1,50 / 2,00         |     | 125,00           |                 |
| 111.115     | Bamboo                                                                                                                                                                    | 2,00 / 2,50         |     | 151,00           |                 |
| 111.125     | Box globe Ø 35/40 cm                                                                                                                                                      | 0,50                |     | 130,00           |                 |
| 111.140     | Box conical Ø 50 cm                                                                                                                                                       | 1,00 / 1,20         |     | 110,00           |                 |
| 113.155     | Ficus Benjamina                                                                                                                                                           | 1,40 / 1,60         |     | 111,00           |                 |
| 113.160     | Ficus Benjamina                                                                                                                                                           | 1,80 / 2,00         |     | 118,00           |                 |
| 113.125     | Dracaena Marginata                                                                                                                                                        | 1,50 / 1,70         |     | 111,00           |                 |
| 113.130     | Dracaena Marginata                                                                                                                                                        | 1,80 / 2,00         |     | 125,00           |                 |
| 113.135     | Dracaena Marginata                                                                                                                                                        | 2,00 / 2,20         |     | 176,00           |                 |
| 113.195     | Kentia-Areca palms                                                                                                                                                        | 1,40 / 1,60         |     | 118,00           |                 |
| 113.200     | Kentia-Areca palms                                                                                                                                                        | 1,80 / 2,00         |     | 176,00           |                 |
| 112.020     | Olivier tige boule                                                                                                                                                        | 1,80 / 2,00         |     | 223,00           |                 |
| 113.220     | Phoenix roebelinii                                                                                                                                                        | 1,40 / 1,60         |     | 176,00           |                 |
| 113.230     | Phoenix roebelinii                                                                                                                                                        | 1,80 / 2,00         |     | 225,00           |                 |
| 113.310     | Spatiphyllum sensation                                                                                                                                                    | 1,20 / 1,50         |     | 116,00           |                 |
| 112.300     | Phormium                                                                                                                                                                  | 1,20 / 1,50         |     | 133,00           |                 |
| 112.310     | Phormium                                                                                                                                                                  | 1,50 / 1,75         |     | 166,00           |                 |
|             | FLOWER POT HOLDER                                                                                                                                                         |                     |     |                  |                 |
|             | TO REPLACE STANDARD                                                                                                                                                       |                     |     |                  |                 |
| 134.359     | Plastic Vas Three Black                                                                                                                                                   |                     |     | 58,00            |                 |
| 134.363     | Plastic Vas Three White                                                                                                                                                   |                     |     | 58,00            |                 |
| 136.300     | Basketwork                                                                                                                                                                |                     |     | 33,00            |                 |
|             | <b>TROUGHS</b> WITH FOLIAGE AND FLOWERING PLANTS - TROUGHS COLOR: WHITE, BLACK, GREY                                                                                      |                     |     |                  |                 |
| 143.200     | Rectangular 100 x 32 cm                                                                                                                                                   | 1,80                |     | 321,00           |                 |
|             | TREND TROUGHS                                                                                                                                                             | .,50                |     | 521,00           |                 |
| 113.410 A   | Bonsaï ficus nitida in black Partner pot Ø 50 cm                                                                                                                          | 1,20 / 1,50         |     | 178,00           |                 |
| 113.410 B   | Zamioculcas in black Partner pot Ø 50 cm                                                                                                                                  | 1,30 / 1,50         |     | 162,00           |                 |
| 113.410 C   | Orchids in black Partner pot Ø 50 cm                                                                                                                                      | 1,00 / 1,10         |     | 187,00           | 1               |
| 113.300 A   | Spatiphyllum sensation in black Partner pot Ø 50 cm                                                                                                                       | 1,80 / 2,00         |     | 162,00           |                 |
|             | COMPART MANTALIZED TROUGHS                                                                                                                                                | 1,00 / 2,00         |     | 102,30           |                 |
| 142.960     | Bambous hedge 1 m x 40 cm                                                                                                                                                 | 2,00 à 2,50         |     | 242,00           |                 |