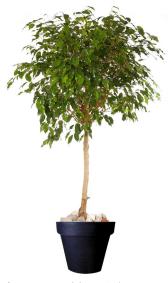

Ref. 113.160-Ficus ht 1,80/2m Ref. 134.359-Vas three black

Ref. 123.220-Ficus globe Ø1,20/1,50m ht 2,50 / 3 m Ref. 134.359-Vas three black

Ref. 113.200 - Kentia ht 1,80/2 m Ref. 134.359 - Vas three black

| RÉF.        | DÉSIGNATION                                                                                                                                                               | Height              | Qty | Ex Tax €         | Amount H.T. €   |
|-------------|---------------------------------------------------------------------------------------------------------------------------------------------------------------------------|---------------------|-----|------------------|-----------------|
| Pafruit 05K | The basket Ø 30 cm includes approximately 5 kg of mixed fruit (All our fruit is seasonal, some cultivated from organic farming) The baskets are to be restored **         |                     |     | 74,00            |                 |
| Pafruit 10K | The basket Ø 58 cm includes approximately 12 kg of mixed fruit (All our fruit is seasonal, some cultivated from organic farming) <b>The baskets are to be restored</b> ** |                     |     | 121,00           |                 |
|             | PLANTES INDIVIDUELLES AVEC CACHE-POT STANDARD / FREESTANDING PLANT WITH STANDARD FLOWER POT HOLDER                                                                        | Height Plant (in m) | Qty | P.U. Ex<br>Tax € | Amount Ex Tax € |
| 112.155     | Bay tree globe Ø 50 cm                                                                                                                                                    | 1,50                |     | 144,00           |                 |
| 112.160     | Bay tree globe Ø 60 cm                                                                                                                                                    | 1,80                |     | 173,00           |                 |
| 112.135     | Bay tree conical Ø 40/50 cm                                                                                                                                               | 1,50                |     | 112,00           |                 |
| 112.140     | Bay tree conical Ø 40/50 cm                                                                                                                                               | 1,80                |     | 170,00           |                 |
| 111.110     | Bamboo                                                                                                                                                                    | 1,50 / 2,00         |     | 125,00           |                 |
| 111.115     | Bamboo                                                                                                                                                                    | 2,00 / 2,50         |     | 151,00           |                 |
| 111.125     | Box globe Ø 35/40 cm                                                                                                                                                      | 0,50                |     | 130,00           |                 |
| 111.140     | Box conical Ø 50 cm                                                                                                                                                       | 1,00 / 1,20         |     | 110,00           |                 |
| 113.155     | Ficus Benjamina                                                                                                                                                           | 1,40 / 1,60         |     | 111,00           |                 |
| 113.160     | Ficus Benjamina                                                                                                                                                           | 1,80 / 2,00         |     | 118,00           |                 |
| 113.125     | Dracaena Marginata                                                                                                                                                        | 1,50 / 1,70         |     | 111,00           |                 |
| 113.130     | Dracaena Marginata                                                                                                                                                        | 1,80 / 2,00         |     | 125,00           |                 |
| 113.135     | Dracaena Marginata                                                                                                                                                        | 2,00 / 2,20         |     | 176,00           |                 |
| 113.195     | Kentia-Areca palms                                                                                                                                                        | 1,40 / 1,60         |     | 118,00           |                 |
| 113.200     | Kentia-Areca palms                                                                                                                                                        | 1,80 / 2,00         |     | 176,00           |                 |
| 112.020     | Olivier tige boule                                                                                                                                                        | 1,80 / 2,00         |     | 223,00           |                 |
| 113.220     | Phoenix roebelinii                                                                                                                                                        | 1,40 / 1,60         |     | 176,00           |                 |
| 113.230     | Phoenix roebelinii                                                                                                                                                        | 1,80 / 2,00         |     | 225,00           |                 |
| 113.310     | Spatiphyllum sensation                                                                                                                                                    | 1,20 / 1,50         |     | 116,00           |                 |
| 112.300     | Phormium                                                                                                                                                                  | 1,20 / 1,50         |     | 133,00           |                 |
| 112.310     | Phormium                                                                                                                                                                  | 1,50 / 1,75         |     | 166,00           |                 |
|             | FLOWER POT HOLDER                                                                                                                                                         |                     |     |                  |                 |
|             | TO REPLACE STANDARD                                                                                                                                                       |                     |     |                  |                 |
| 134.359     | Plastic Vas Three Black                                                                                                                                                   |                     |     | 58,00            |                 |
| 134.363     | Plastic Vas Three White                                                                                                                                                   |                     |     | 58,00            |                 |
| 136.300     | Basketwork                                                                                                                                                                |                     |     | 33,00            |                 |
|             | <b>TROUGHS</b> WITH FOLIAGE AND FLOWERING PLANTS - TROUGHS COLOR: WHITE, BLACK, GREY                                                                                      |                     |     |                  |                 |
| 143.200     | Rectangular 100 x 32 cm                                                                                                                                                   | 1,80                |     | 321,00           |                 |
|             | TREND TROUGHS                                                                                                                                                             | .,50                |     | 521,00           |                 |
| 113.410 A   | Bonsaï ficus nitida in black Partner pot Ø 50 cm                                                                                                                          | 1,20 / 1,50         |     | 178,00           |                 |
| 113.410 B   | Zamioculcas in black Partner pot Ø 50 cm                                                                                                                                  | 1,30 / 1,50         |     | 162,00           |                 |
| 113.410 C   | Orchids in black Partner pot Ø 50 cm                                                                                                                                      | 1,00 / 1,10         |     | 187,00           | 1               |
| 113.300 A   | Spatiphyllum sensation in black Partner pot Ø 50 cm                                                                                                                       | 1,80 / 2,00         |     | 162,00           |                 |
|             | COMPART MANTALIZED TROUGHS                                                                                                                                                | 1,00 / 2,00         |     | 102,30           |                 |
| 142.960     | Bambous hedge 1 m x 40 cm                                                                                                                                                 | 2,00 à 2,50         |     | 242,00           |                 |