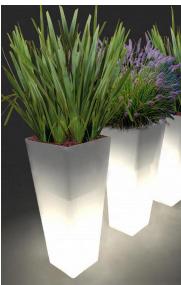

Ref. 134.259 A-Scarlett light pot Ø 28 cm ht 1,80 m with white Arums and foliage

Ref. 134.326 A - PVC New Pot Maxi light Ø 44 cm ht 1,20 m with box globe Ø 45 cm

Ref. 134.327 A - PVC Kubis ASQ light 46 x 46 cm ht 1,10 m with Phormiums