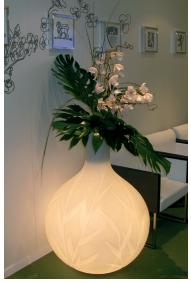

Ref. 134.320 A - Bac Marcantonio light  $\varnothing$  50 cm ht 1,20 m with white amaryllis

Ref.  $134.315\,A$ -Rectangular light pot 92 x 22 cm ht 70 cm with Gerberas

Ref. 134.300B - Princess Light pot Ø 75 cm ht 1 m with Orchids and foliage

| RÉF.      | DESIGNATION                                                                                                                                                                                             | Height Plant (in m) | Per Unit<br>Qty | Ex Tax € | Amount Ex Tax € |
|-----------|---------------------------------------------------------------------------------------------------------------------------------------------------------------------------------------------------------|---------------------|-----------------|----------|-----------------|
|           | BOWL OF FLOWER                                                                                                                                                                                          |                     |                 |          |                 |
| 182.200   | Round Ø 30 cm                                                                                                                                                                                           | 0,40                |                 | 85,00    |                 |
|           | BUNCH OF FLOWERS  DELIVERY ORDER: 5 DAYS - ON EXHIBIT PLACE, ARANGEMENT LAST 3 DAYS, AFTER MUST BE DOING ANOTHER ARANGEMENT                                                                             |                     |                 |          |                 |
| 181.100   | Round Ø 10/15 cm                                                                                                                                                                                        | 0,10 / 0,15         |                 | 54,00    |                 |
| 181.200   | Round Ø 30/40 cm                                                                                                                                                                                        | 0,20 / 0,40         |                 | 120,00   |                 |
|           | BIG PLANTS FROM 3 TO 8 METERS HIGH. OTHER VARIETIES TOO IN HOUR GREENHOUSE, 15 MINUTES FROM PARIS                                                                                                       |                     |                 |          |                 |
| 123.220   | Ficus globe Ø 120 - 150 cm                                                                                                                                                                              | 2,50 / 3,00         |                 | 578,00   |                 |
| 122.160   | Olive tree Ø 150 cm - Ht. 2,50 à 3,00 m                                                                                                                                                                 | 2,50 / 3,00         |                 | 600,00   |                 |
|           | POTS ET ELEMENTS DE DECOR LUMINEUX  * BRANCHEMENT ÉLÉCTRIQUE ( PRISE FEMELLE) À LA CHARGE DU CLIENT  ** TOUTE DÉTÉRIORATION DE CABLE FACTURÉE AU PRIX DE LA REMISE EN ÉTAT À NEUF                       |                     |                 |          |                 |
| 134.259 A | Scarlett light pot Ø28 cm ht 1,80 m* with white arums and foliage (Flowers according to availability of season) The duration of the bouquet on lounge(show) is of 3 days, to plan a renewal in addition | 2,00 / 2,20         |                 | 397,00   |                 |
| 134.320 A | Marcantonio light Ø 50 cm ht 1,20 m*<br>with white amaryllis (Flowers according to availability of season)<br>The duration of the bouquet on lounge(show) is of 3 days, to plan a renewal in addition   | 1,70 / 1,80         |                 | 533,00   |                 |
| 134.300 B | Princess light Ø75 cm ht 1m with Orchids and foliage* (Flowers according to availability of season) The duration of the bouquet on lounge(show) is of 3 days, to plan a renewal in addition             | 1,50 / 1,70         |                 | 397,00   |                 |
| 134.315 A | Rectangular light 92 x 22 cm with Gerberas * The duration of the bouquet on lounge(show) is of 3 days, to plan a renewal in addition                                                                    | 0,90                |                 | 288,00   |                 |
| 134.326 A | PVC New Pot Maxi light Ø 44 cm ht 1,20 m with box globe Ø 45 cm                                                                                                                                         | 1,50 / 1,70         |                 | 336,00   |                 |
| 134.327 A | PVC Kubis ASQ light 46 x 46 cm ht 1,10 m with Phormiums                                                                                                                                                 | 1,60 / 1,80         |                 | 318,00   |                 |