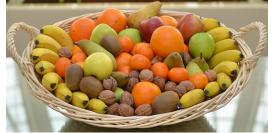

Ref. Pafruit 05K

Ref. Pafruit 10K

| RÉF.        | DÉSIGNATION                                                                                                                                                               | Height              | Qty | Ex Tax €         | Amount H.T. €   |
|-------------|---------------------------------------------------------------------------------------------------------------------------------------------------------------------------|---------------------|-----|------------------|-----------------|
| Pafruit 05K | The basket Ø 30 cm includes approximately 5 kg of mixed fruit (All our fruit is seasonal, some cultivated from organic farming) The baskets are to be restored **         |                     |     | 74,00            |                 |
| Pafruit 10K | The basket Ø 58 cm includes approximately 12 kg of mixed fruit (All our fruit is seasonal, some cultivated from organic farming) <b>The baskets are to be restored</b> ** |                     |     | 121,00           |                 |
|             | PLANTES INDIVIDUELLES AVEC CACHE-POT STANDARD / FREESTANDING PLANT WITH STANDARD FLOWER POT HOLDER                                                                        | Height Plant (in m) | Qty | P.U. Ex<br>Tax € | Amount Ex Tax € |
| 112.155     | Bay tree globe Ø 50 cm                                                                                                                                                    | 1,50                |     | 144,00           |                 |
| 112.160     | Bay tree globe Ø 60 cm                                                                                                                                                    | 1,80                |     | 173,00           |                 |
| 112.135     | Bay tree conical Ø 40/50 cm                                                                                                                                               | 1,50                |     | 112,00           |                 |
| 112.140     | Bay tree conical Ø 40/50 cm                                                                                                                                               | 1,80                |     | 170,00           |                 |
| 111.110     | Bamboo                                                                                                                                                                    | 1,50 / 2,00         |     | 125,00           |                 |
| 111.115     | Bamboo                                                                                                                                                                    | 2,00 / 2,50         |     | 151,00           |                 |
| 111.125     | Box globe Ø 35/40 cm                                                                                                                                                      | 0,50                |     | 130,00           |                 |
| 111.140     | Box conical Ø 50 cm                                                                                                                                                       | 1,00 / 1,20         |     | 110,00           |                 |
| 113.155     | Ficus Benjamina                                                                                                                                                           | 1,40 / 1,60         |     | 111,00           |                 |
| 113.160     | Ficus Benjamina                                                                                                                                                           | 1,80 / 2,00         |     | 118,00           |                 |
| 113.125     | Dracaena Marginata                                                                                                                                                        | 1,50 / 1,70         |     | 111,00           |                 |
| 113.130     | Dracaena Marginata                                                                                                                                                        | 1,80 / 2,00         |     | 125,00           |                 |
| 113.135     | Dracaena Marginata                                                                                                                                                        | 2,00 / 2,20         |     | 176,00           |                 |
| 113.195     | Kentia-Areca palms                                                                                                                                                        | 1,40 / 1,60         |     | 118,00           |                 |
| 113.200     | Kentia-Areca palms                                                                                                                                                        | 1,80 / 2,00         |     | 176,00           |                 |
| 112.020     | Olivier tige boule                                                                                                                                                        | 1,80 / 2,00         |     | 223,00           |                 |
| 113.220     | Phoenix roebelinii                                                                                                                                                        | 1,40 / 1,60         |     | 176,00           |                 |
| 113.230     | Phoenix roebelinii                                                                                                                                                        | 1,80 / 2,00         |     | 225,00           |                 |
| 113.310     | Spatiphyllum sensation                                                                                                                                                    | 1,20 / 1,50         |     | 116,00           |                 |
| 112.300     | Phormium                                                                                                                                                                  | 1,20 / 1,50         |     | 133,00           |                 |
| 112.310     | Phormium                                                                                                                                                                  | 1,50 / 1,75         |     | 166,00           |                 |
|             | FLOWER POT HOLDER                                                                                                                                                         |                     |     |                  |                 |
|             | TO REPLACE STANDARD                                                                                                                                                       |                     |     |                  |                 |
| 134.359     | Plastic Vas Three Black                                                                                                                                                   |                     |     | 58,00            |                 |
| 134.363     | Plastic Vas Three White                                                                                                                                                   |                     |     | 58,00            |                 |
| 136.300     | Basketwork                                                                                                                                                                |                     |     | 33,00            |                 |
|             | <b>TROUGHS</b> WITH FOLIAGE AND FLOWERING PLANTS - TROUGHS COLOR: WHITE, BLACK, GREY                                                                                      |                     |     |                  |                 |
| 143.200     | Rectangular 100 x 32 cm                                                                                                                                                   | 1,80                |     | 321,00           |                 |
|             | TREND TROUGHS                                                                                                                                                             | .,50                |     | 521,00           |                 |
| 113.410 A   | Bonsaï ficus nitida in black Partner pot Ø 50 cm                                                                                                                          | 1,20 / 1,50         |     | 178,00           |                 |
| 113.410 B   | Zamioculcas in black Partner pot Ø 50 cm                                                                                                                                  | 1,30 / 1,50         |     | 162,00           |                 |
| 113.410 C   | Orchids in black Partner pot Ø 50 cm                                                                                                                                      | 1,00 / 1,10         |     | 187,00           | 1               |
| 113.300 A   | Spatiphyllum sensation in black Partner pot Ø 50 cm                                                                                                                       | 1,80 / 2,00         |     | 162,00           |                 |
|             | COMPART MANTALIZED TROUGHS                                                                                                                                                | 1,00 / 2,00         |     | 102,30           |                 |
| 142.960     | Bambous hedge 1 m x 40 cm                                                                                                                                                 | 2,00 à 2,50         |     | 242,00           |                 |