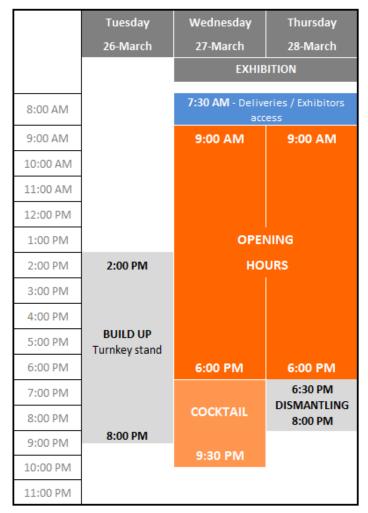

## Build-up / dismantling schedule

## **Opening hours:**

## For visitors:

Wednesday 27th March 2024: 9:00 AM to 6:00 PM Thursday 28th March 2024: 9:00 AM to 6:00 PM

For exhibitors (excluding build-up and dismantling):

Wednesday 27th March 2024: 7:30 AM to 9:30 PM Thursday 28th March 2024: 7:30 AM to 6:00 PM