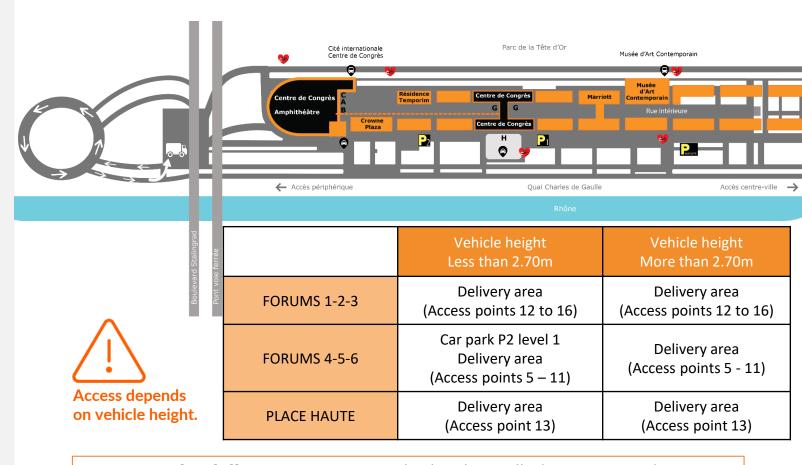

#### **Delivery address**

Centre de Congrès de Lyon

1 quai Charles de Gaulle - 69006 Lyon

Salon FORUM LABO

Company (to be filled in)

Stand n° (to be filled in)

Contact + phone number

Each exhibitor is responsible for his own deliveries.

The exhibitor must be present on the stand at the time of delivery.

The organiser will not accept any deliveries.

Access to the delivery area: 1 quai Charles de Gaulle | 69006 Lyon | FRANCE (GPS: 45,47.132'N - 4,51.637'E)

Note: unloading area only, parking limited to 20 min. maximum.

Access via car park P2 (fee-paying): 22 quai Charles de Gaulle | 69006 Lyon (GPS: 45,78601 – 4,85681)

Forums 4-5-6: a service lift can be used for direct access to the exhibition area, during build-up and dismantling periods only.